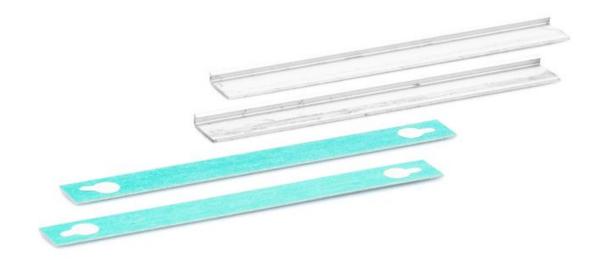

# Product data sheet LSG glueing bracket set \*

Aluminium glueing bracket for LSG and glass clamping plate 45

#### **PRODUCT FEATURES**

ightarrow Aluminium glueing bracket for laminated safety glass, for clamping in glass clamping fitting

#### **VARIANTS / ORDER INFO**

| Designation                  | Description                                                                                             | Ident-No. |
|------------------------------|---------------------------------------------------------------------------------------------------------|-----------|
| LSG glueing bracket set<br>* | for use with LSG in connection with glass clamping plate 45 mm, for 2 clamping plates, without adhesive | 133099    |